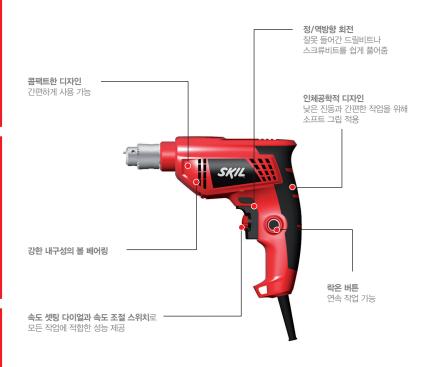

매우 콤팩트한 설계로 다루기 쉬움

낮은 진동과 간편한 작업을 위해 설계된 소프트 그립의 인체공학적 디자인

속도 셋팅 다이얼과 속도 조절 스위치로 모든 작업에 적합한 성능 제공